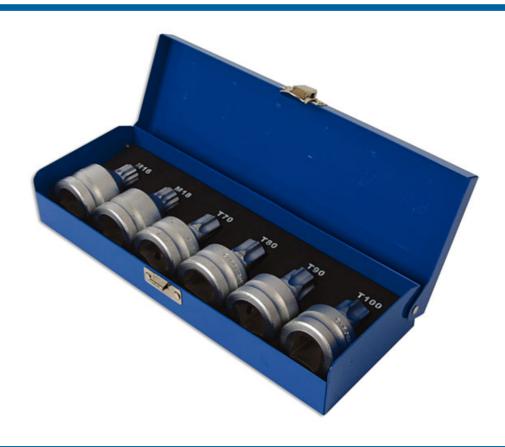

## Tamperproof Spline & Star Socket Bit Set 3/4"D 6pc

One-piece construction, heavy duty tamperproof spline and star\* 3/4"D socket bit set. A useful kit for a range of service and maintenance jobs, including Audi A4/A6 (M16) and Ford Mondeo (T70). Impact quality chrome molybdenum bits with sizes deeply engraved on each socket for easy identification. A professional set supplied in a rugged metal storage case with fitted foam insert to keep the bits safely organised.

## **Additional Information**

- 2 x tamperproof Spline socket bits: M16 and M18.
- 4 x tamperproof Star\* socket bits: T70H, T80H, T90H and T100H.
- Impact quality Chrome Molybdenum, one-piece construction for strength.
- M16 are commonly used on Audi A4 and A6 while Ford Mondeo uses the T70.
- Star is the equivalent to TORX® 6 sided. TORX® and TORX PLUS® are registered trademarks of Acument Intellectual Properties, LLC.